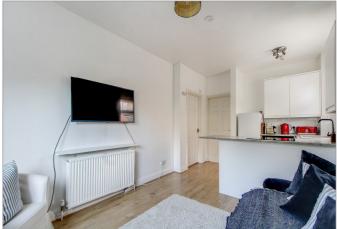

## OPEN PLAN LIVING ROOM/KITCHEN 17' 8" x 9' 10" (5.38m x 2.99m)

Two double glazed windows to front aspect, wood effect flooring, radiator. Kitchen: Comprising a range of wall mounted and floor standing units with worktop over, inset single bowl sink unit, 4 ring Induction hob, oven, plumbing for washing machine, space for fridge/freezer, wall mounted gas fired combination boiler, part tiled walls, extractor, double glazed window to side aspect.