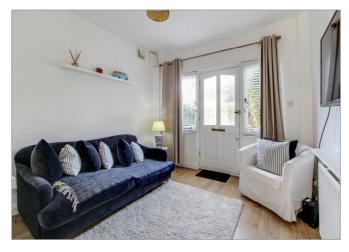

## OPEN PLAN LIVING ROOM/KITCHEN 17' 8" x 9' 10" (5.38m x 2.99m)

Two double glazed windows to front aspect, wood effect flooring, radiator. Kitchen: Comprising a range of wall mounted and floor standing units with worktop over, inset single bowl sink unit, 4 ring Induction hob, oven, plumbing for washing machine, space for fridge/freezer, wall mounted gas fired combination boiler, part tiled walls, extractor, double glazed window to side aspect.