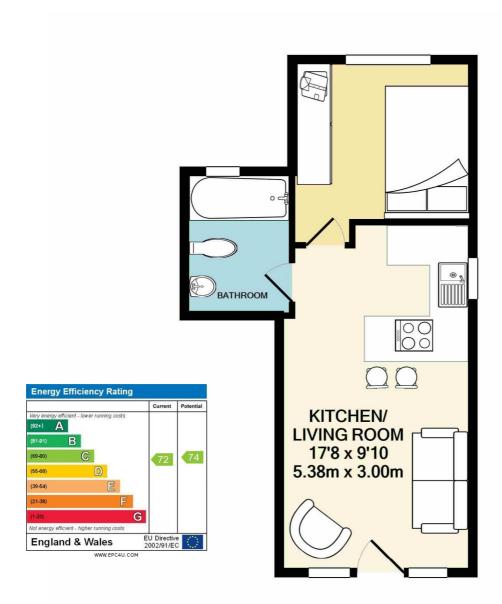

## OPEN PLAN LIVING ROOM/KITCHEN 17' 8" x 9' 10" (5.38m x 2.99m)

Two double glazed windows to front aspect, wood effect flooring, radiator. Kitchen: Comprising a range of wall mounted and floor standing units with worktop over, inset single bowl sink unit, 4 ring Induction hob, oven, plumbing for washing machine, space for fridge/freezer, wall mounted gas fired combination boiler, part tiled walls, extractor, double glazed window to side aspect.

#### **BEDROOM**

## 9' 3" x 8' 4" (2.82m x 2.54m)

Double glazed window to rear aspect, fitted wardrobe, radiator, wood effect flooring.

#### **BATHROOM**

## 7' 4" x 5' 3" (2.23m x 1.60m)

Suite comprising a panelled bath with mixer tap and shower attachment, pedestal handwash basin, low level wc, radiator, wood effect flooring, part tiled walls, extractor, double glazed window to rear aspect.

## **PARKING & COMMUNAL LAWN**

One allocated parking space in residents car park, visitors spaces also available. Small communal lawn at rear of building.

## TOTAL APPROX. FLOOR AREA 293 SQ.FT. (27.2 SQ.M.)

Whilst every attempt has been made to ensure the accuracy of the floor plan contained here, measurements of doors, windows, rooms and any other items are approximate and no responsibility is taken for any error, omission, or mis-statement. This plan is for illustrative purposes only and should be used as such by any prospective purchaser. The services, systems and appliances shown have not been tested and no guarantee as to their operability or efficiency can be given