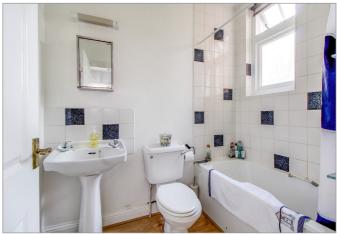

#### **BATHROOM**

## 7' 4" x 5' 3" (2.23m x 1.60m)

Suite comprising a panelled bath with mixer tap and shower attachment, pedestal handwash basin, low level wc, radiator, wood effect flooring, part tiled walls, extractor, double glazed window to rear aspect.