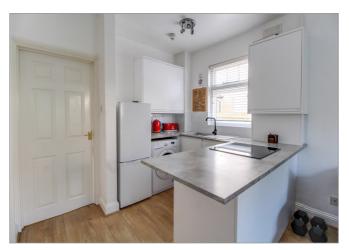

## OPEN PLAN LIVING ROOM/KITCHEN 17' 8" x 9' 10" (5.38m x 2.99m)

Two double glazed windows to front aspect, wood effect flooring, radiator. Kitchen: Comprising a range of wall mounted and floor standing units with worktop over, inset single bowl sink unit, 4 ring Induction hob, oven, plumbing for washing machine, space for fridge/freezer, wall mounted gas fired combination boiler, part tiled walls, extractor, double glazed window to side aspect.