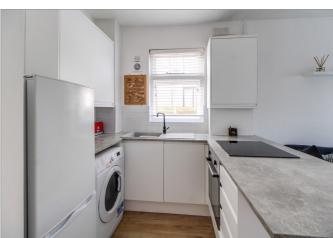

## OPEN PLAN LIVING ROOM/KITCHEN 17' 8" x 9' 10" (5.38m x 2.99m)

Two double glazed windows to front aspect, wood effect flooring, radiator. Kitchen: Comprising a range of wall mounted and floor standing units with worktop over, inset single bowl sink unit, 4 ring Induction hob, oven, plumbing for washing machine, space for fridge/freezer, wall mounted gas fired combination boiler, part tiled walls, extractor, double glazed window to side aspect.