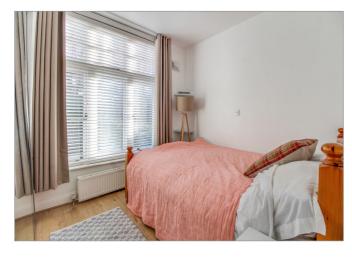

#### **BEDROOM**

## 9' 3" x 8' 4" (2.82m x 2.54m)

Double glazed window to rear aspect, fitted wardrobe, radiator, wood effect flooring.